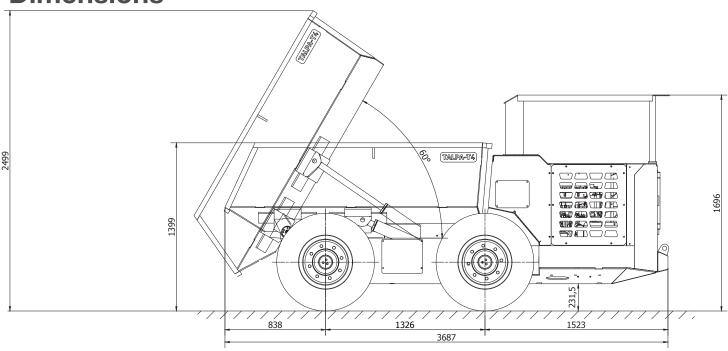

## **Dimensions**

#### **DUMPING**

Max Dumper Height 2.499 mm
Max. Damper Angle 60°
Dual Effect Hydraulic Cylinders (2 pcs)

1566