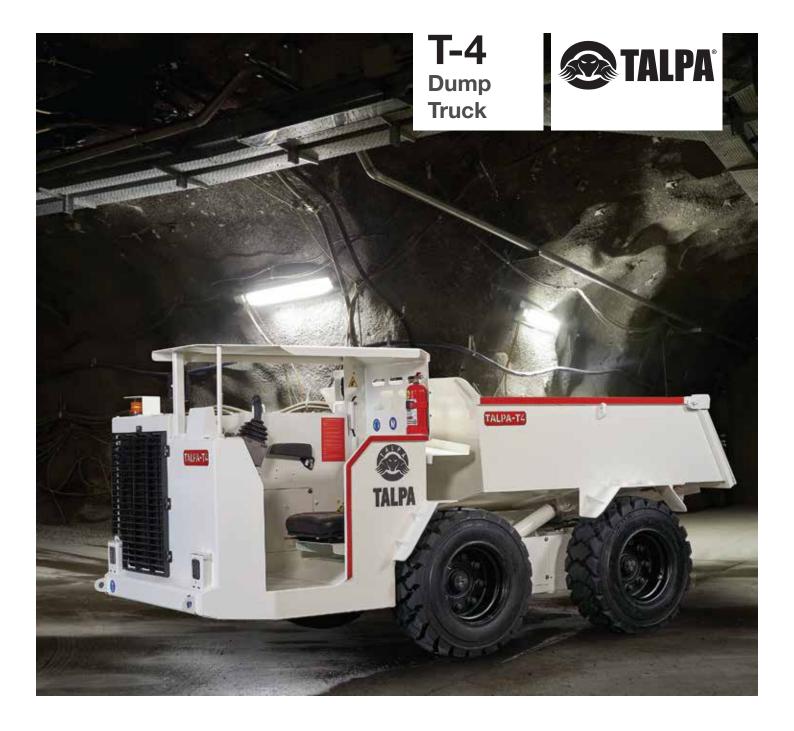

# **T-4**

# TALPA MACHINES ARE BUILT TO WORK CONTINUOUSLY UNDER TOUGH CONDITIONS.

T-4 is a dump truck that can work together with LH-112 diesel and E-110 battery powered loader and can be loaded even at low gallery heights.

Damper casing is made of wear-resistant sheet metal.

It is a skid steer truck with a high level of stability which is durable, easy to use and service.