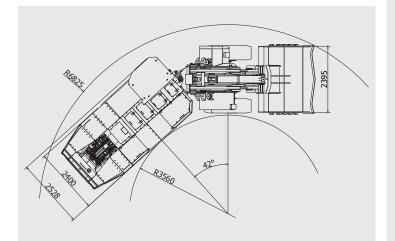

# DRIVELINE

Transmission - Torque Speeds Front and Rear Axles Degree of Axle Oscillation Brake