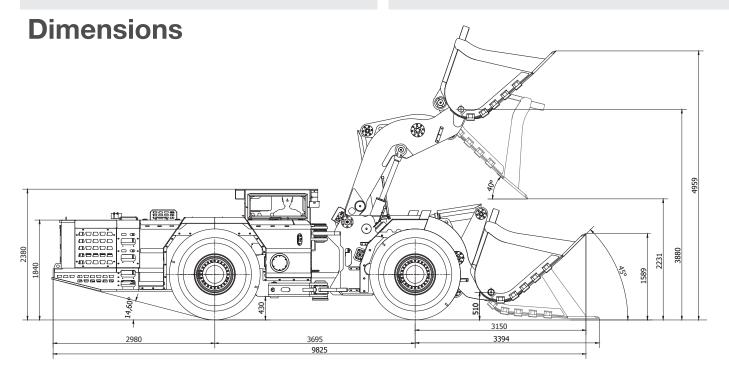

## **CAPACITIES**

Net Weight Bucket Capacity 28.960 kg 4 m<sup>3</sup> – 10.000 kg