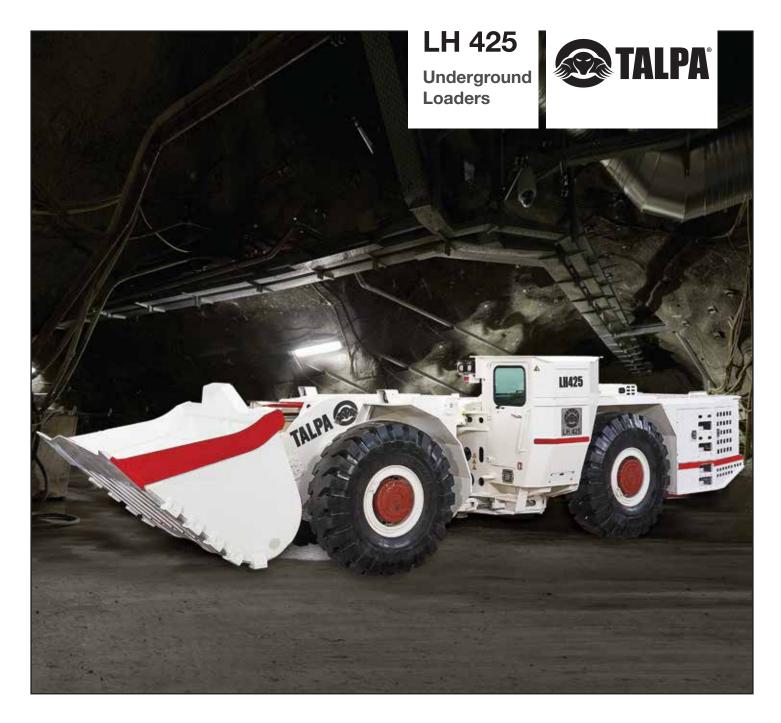

# LH 425

# TALPA MACHINES ARE BUILT TO WORK UNDER TOUGH MINING APPLICATIONS.

Talpa LH425 is a diesel powered loader for large scale tunneling and mining applications. The powerful four wheel drive articulated chasis ensures high safety and efficiency in underground.

Talpa LH425 is easy to use with state of art driveline and ergonomic ROPS-FOPS certified canopy providing the lowest cost of operation.