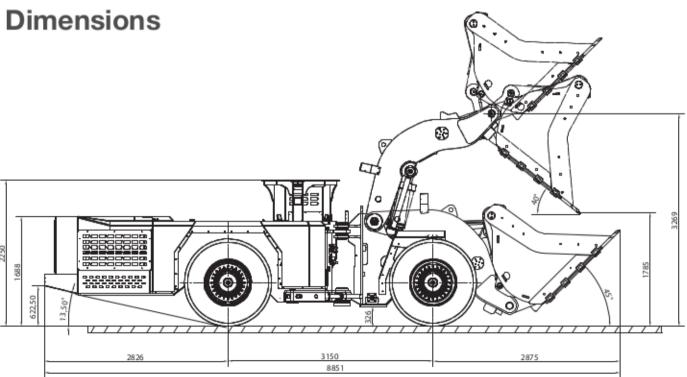

# **TECHNICAL SPECIFICATIONS TALPA LH-320**

CAPACITIES

Net Weight 20.640 kg
Bucket Capacity 3 m<sup>3</sup> - 6.000 kg

**DRIVING SPEEDS)** 

1st Gear 4,2 km/h
2nd Gear 7,9 km/h
3rd Gear 13,3 km/h
4. Speeds 22,5 km/h\*
\* OEM blocks the 4th gear in order to protect against misuse

## **CYCLE TIMES**

Raising 5.5 sec. Lowering 4.0 sec. Tipping 2.3 sec.