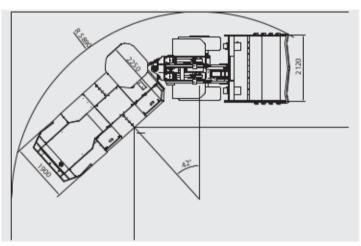

## DRIVELINE

Transmission - Torque Dana Powershift - Dana Speeds 4 forward / 4 reverse

Front and Rear Axles Kessler
Degree of Axle Oscillation +/- 8°
Brake SAHR