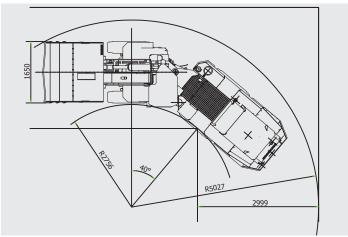

000 rpmNumber of Cylinders4Cooling SystemWater

#### **CYCLE TIMES**

| Raising  | 5,4  | Sec. |
|----------|------|------|
| Lowering | 4.11 | Sec. |
| Tipping  | 2,9  | sec. |

#### **OTHERS**

| Tyre Size                         | 12.00R20       |
|-----------------------------------|----------------|
| Battery                           | 2 x 12 V 105 A |
| Lights (LED)                      | 2 Front, 2Rear |
| <b>ROPS/FOPS</b> Certified Safety | / Canopy       |
| Manual Lubrication System         |                |
| Fuel Tank Capacity                | 140 L          |
|                                   |                |



#### **Contact Us**

Talpa Machinery Industry and Commerce Inc. 10013 Sokak No: 8 AOSB Çiğli - İzmir - TURKEY Tel: 0090 232 503 40 50 - talpa@talpamining.com





### **Dimensions**