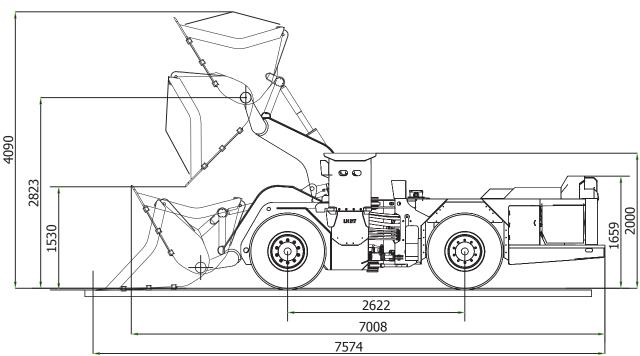

Dana Powershift - Dana 3 forward / 3 reverse Kessler +/- 8° SAHR

#### **ENGINE**

Tier IIIA Common Rail DieselOption 1 Deutz 92kW@2100 rpmOption 2 Cummins 104kW@2000 rpmNumber of Cylinders4Cooling SystemWater

#### **CYCLE TIMES**

| Raising  | 5,4  | Sec. |
|----------|------|------|
| Lowering | 4.11 | Sec. |
| Tipping  | 2,9  | sec. |

#### **OTHERS**

| Tyre Size                         | 12.00R20       |
|-----------------------------------|----------------|
| Battery                           | 2 x 12 V 105 A |
| Lights (LED)                      | 2 Front, 2Rear |
| <b>ROPS/FOPS</b> Certified Safety | / Canopy       |
| Manual Lubrication System         |                |
| Fuel Tank Capacity                | 140 L          |
|                                   |                |



#### **Contact Us**

Talpa Machinery Industry and Commerce Inc. 10013 Sokak No: 8 AOSB Çiğli - İzmir - TURKEY Tel: 0090 232 503 40 50 - talpa@talpamining.com





### **Dimensions**