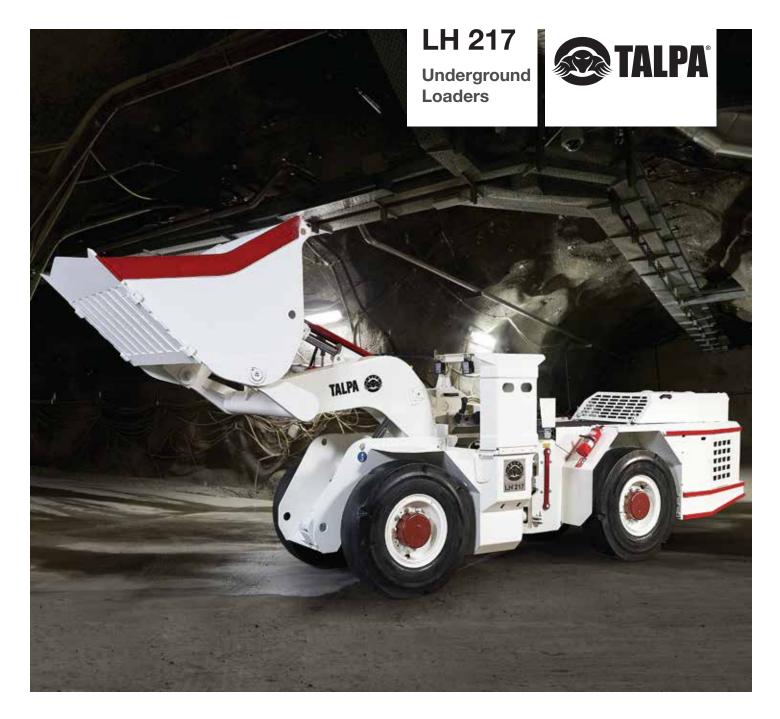

# LH 217 TALPA MACHINES ARE BUILT TO WORK UNDER TOUGH MINING APPLICATIONS.

Talpa LH 217 is a diesel-powered heavy-duty loader for narrow vein mining. The powerful four-wheel-drive articulated chassis ensure fast and safe manoeuvering in tight spaces.

Talpa LH 217 layout is designed for good visibility and balance whilst ensuring highest safety possible with its ROPS&FOPS certified canopy.

LH 217 is easy to use and service; with simple gauges and a long-life structure, providing the lowest possible total costs of operation.