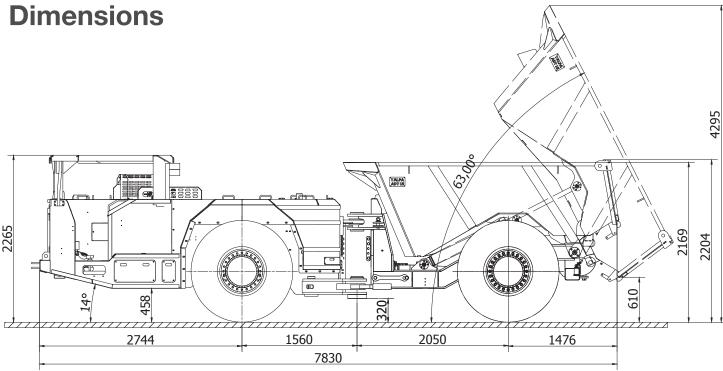

## CAPACITIES

Net Weight Loaded Weight Dumper Capacity - Volume 15.400 kg 30.400 kg 15.000 kg - 6m<sup>3</sup>

### **DUMPING**

Max. Dumper Height 4.295 mm Max. Damper Angle 63° Dual Effect Hydraulic Cylinders (2 pcs)