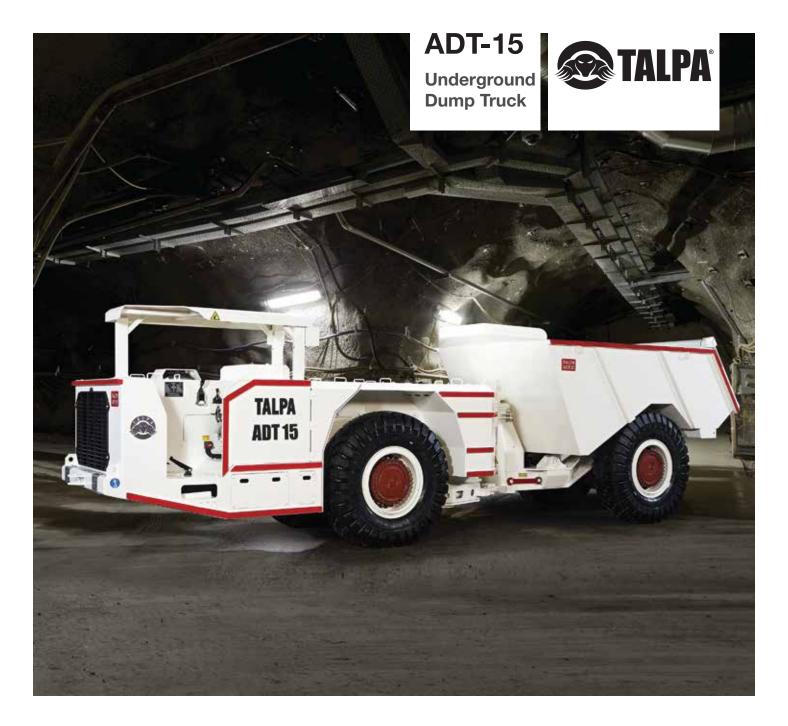

# **ADT-15**

## TALPA MACHINES ARE BUILT TO WORK CONTINUOUSLY UNDER TOUGH CONDITIONS.

Talpa ADT 15 is a diesel-powered heavy-duty dump truck for narrow vein mining. The powerful four-wheel-drive articulated chassis ensure fast and safe manoeuvering in tight spaces. ADT 15 layout has a robust design with an excellent power to weight ratio and easy for servicing.

Talpa machines ensure high speeds even in high gradients whilst providing the lowest possible total costs of operation

ADT 15 is a good companion with LH 320 and higher volume bucket sized loaders.

Dana Powershift